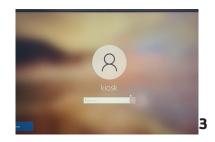

## To get started:

- 1. Activate the laptop by touching any button
  - a. If it is powered off, push the power button in the top right of the keyboard
  - b. This should also wake up the SmartBoard, if not, check to make sure power is on and labeled cords are connected
- 2. Navigate through the Start-up Screen by clicking the Enter button
- 3. At the Home Screen, the user name should be "kiosk", enter the password Password: ymca4949
- 4. At YMCA360 Home Screen, click Login or Sign up
- 5. At the "Get Started" page, enter the zip code of your branch Enter 54235 or 54212 Continue
- 6. Pick Your YMCA Branch Sturgeon Bay Program Center or Northern Door Program Center Picking either of these branches will get you to the same workout selection
- 7. At YMCA360 Home Screen, click Login or Sign up
- 8. Enter your email that is association with your YMCA Membership account Continue
- 9. Enter the 6 digit verification code that is sent to your email (entered above) Continue