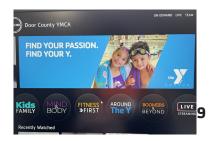

## To get started:

- 1. Activate the laptop by touching any button
  - a. If it is powered off, push the power button in the top right of the keyboard
  - b. This should also wake up the SmartBoard, if not, check to make sure power is on and labeled cords are connected
- 2. Navigate through the Start-up Screen by clicking the Enter button
- 3. At the Home Screen, the user name should be "kiosk", enter the password Password: ymca4949
- 4. At YMCA360 Home Screen, click Login or Sign up
- 5. At the "Get Started" page, enter the zip code of your branch Enter 54235 or 54212 Continue
- 6. Pick Your YMCA Branch Sturgeon Bay Program Center or Northern Door Program Center Picking either of these branches will get you to the same workout selection
- 7. At YMCA360 Home Screen, click Login or Sign up
- 8. Enter your email that is association with your YMCA Membership account Continue
- 9. Enter the 6 digit verification code that is sent to your email (entered above) Continue

You're in! You should now be able to pick your workout!

10. Once you pick your workout you with then need to use expand the screen with your fingers. You can adjust the volume on the smartboard + or - signs or on the laptop it's self.