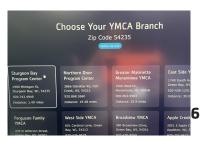

## To get started:

- 1. Activate the laptop by touching any button
  - a. If it is powered off, push the power button in the top right of the keyboard
  - b. This should also wake up the SmartBoard, if not, check to make sure power is on and labeled cords are connected
- 2. Navigate through the Start-up Screen by clicking the Enter button
- 3. At the Home Screen, the user name should be "kiosk", enter the password Password: ymca4949
- 4. At YMCA360 Home Screen, click Login or Sign up
- 5. At the "Get Started" page, enter the zip code of your branch Enter 54235 or 54212 Continue
- 6. Pick Your YMCA Branch Sturgeon Bay Program Center or Northern Door Program Center Picking either of these branches will get you to the same workout selection
- 7. At YMCA360 Home Screen, click Login or Sign up
- 8. Enter your email that is association with your YMCA Membership account Continue
- 9. Enter the 6 digit verification code that is sent to your email (entered above) Continue