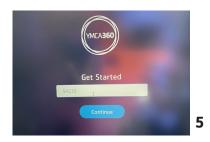

## To get started:

- 1. Activate the laptop by touching any button
  - a. If it is powered off, push the power button in the top right of the keyboard
  - b. This should also wake up the SmartBoard, if not, check to make sure power is on and labeled cords are connected
- 2. Navigate through the Start-up Screen by clicking the Enter button
- 3. At the Home Screen, the user name should be "kiosk", enter the password Password: ymca4949
- 4. At YMCA360 Home Screen, click Login or Sign up
- 5. At the "Get Started" page, enter the zip code of your branch Enter 54235 or 54212 Continue
- 6. Pick Your YMCA Branch Sturgeon Bay Program Center or Northern Door Program Center Picking either of these branches will get you to the same workout selection
- 7. At YMCA360 Home Screen, click Login or Sign up
- 8. Enter your email that is association with your YMCA Membership account Continue
- 9. Enter the 6 digit verification code that is sent to your email (entered above) Continue