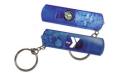

## YMCA DAY OF GIVING HOOP-A-THON PRIZE TIERS

\$15

Light/Compass/Whistle Y Key Chain

\$50

YMCA Rubber Basketball

\$100

Milwaukee Bucks Hat \*style may vary

\$175