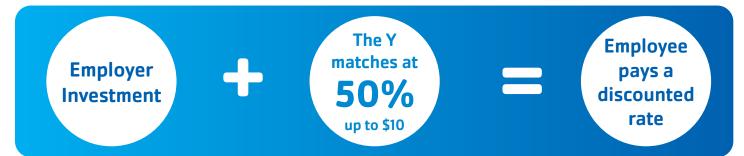

## HOW IT WORKS

### **EXAMPLES:**

| TIER 1 – 100% | Monthly Rate | Employer 100% | Y–Match | Employee's Rate |
|---------------|--------------|---------------|---------|-----------------|
| Adult         | \$56.50      | \$46.50       | \$10.00 | \$0.00          |
| Young Adult   | \$42.00      | \$32.00       | \$10.00 | \$0.00          |
| Household     | \$82.50      | \$72.50       | \$10.00 | \$0.00          |